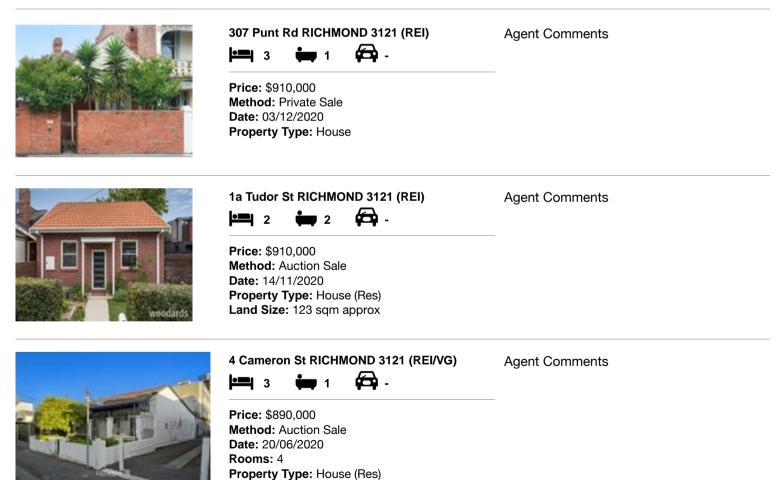

| Ad | dress of comparable property | Price     | Date of sale |
|----|------------------------------|-----------|--------------|
| 1  | 307 Punt Rd RICHMOND 3121    | \$910,000 | 03/12/2020   |
| 2  | 1a Tudor St RICHMOND 3121    | \$910,000 | 14/11/2020   |
| 3  | 4 Cameron St RICHMOND 3121   | \$890,000 | 20/06/2020   |