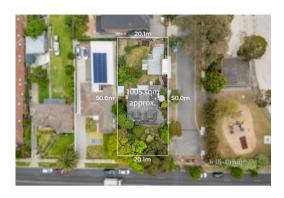

| This Statement of Information was prepared on: | 09/01/2025 10:33 |
|------------------------------------------------|------------------|

Date of sale

Property Type: House Land Size: 1006 sqm approx

**Agent Comments** 