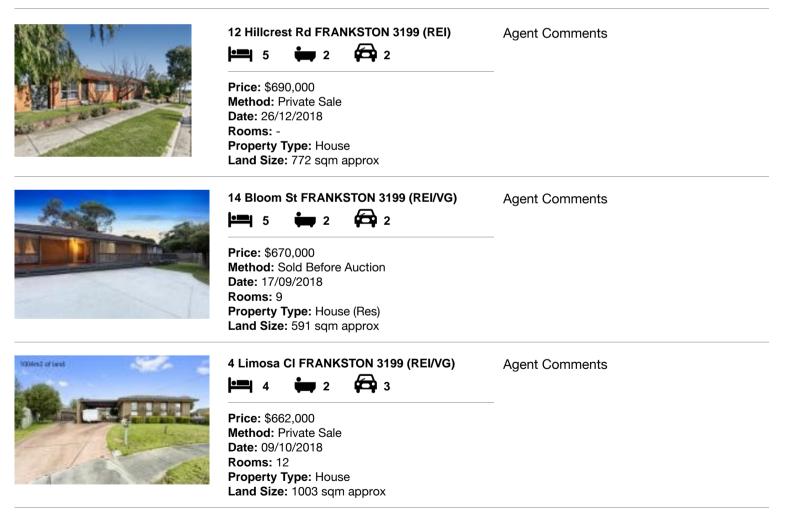

| Address of comparable property |                                | Price     | Date of sale |
|--------------------------------|--------------------------------|-----------|--------------|
| 1                              | 12 Hillcrest Rd FRANKSTON 3199 | \$690,000 | 26/12/2018   |
| 2                              | 14 Bloom St FRANKSTON 3199     | \$670,000 | 17/09/2018   |
| 3                              | 4 Limosa CI FRANKSTON 3199     | \$662,000 | 09/10/2018   |

## **Comparable Properties**

Account - hockingstuart | P: 03 5995 1888 | F: 03 5995 3133