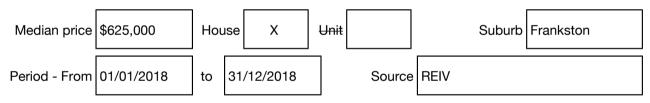

#### Median sale price

| Address of comparable property |                                | Price     | Date of sale |
|--------------------------------|--------------------------------|-----------|--------------|
| 1                              | 12 Hillcrest Rd FRANKSTON 3199 | \$690,000 | 26/12/2018   |
| 2                              | 14 Bloom St FRANKSTON 3199     | \$670,000 | 17/09/2018   |
| 3                              | 4 Limosa CI FRANKSTON 3199     | \$662,000 | 09/10/2018   |