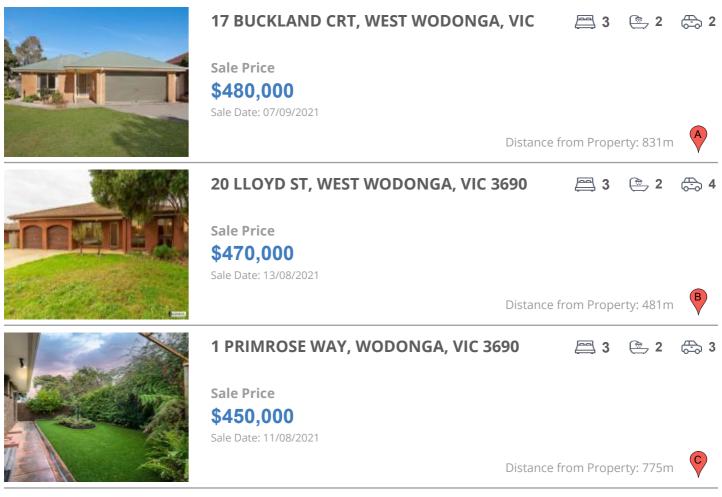

# **COMPARABLE PROPERTIES**

These are the three properties sold within five kilometres of the property for sale in the last 18 months that the estate agent or agent's representative considers to be most comparable to the property for sale.

### **Comparable property sales**

These are the three properties sold within five kilometres of the property for sale in the last 18 months that the estate agent or agent's representative considers to be most comparable to the property for sale.

| Address of comparable property          | Price     | Date of sale |
|-----------------------------------------|-----------|--------------|
| 17 BUCKLAND CRT, WEST WODONGA, VIC 3690 | \$480,000 | 07/09/2021   |
| 20 LLOYD ST, WEST WODONGA, VIC 3690     | \$470,000 | 13/08/2021   |
| 1 PRIMROSE WAY, WODONGA, VIC 3690       | \$450,000 | 11/08/2021   |