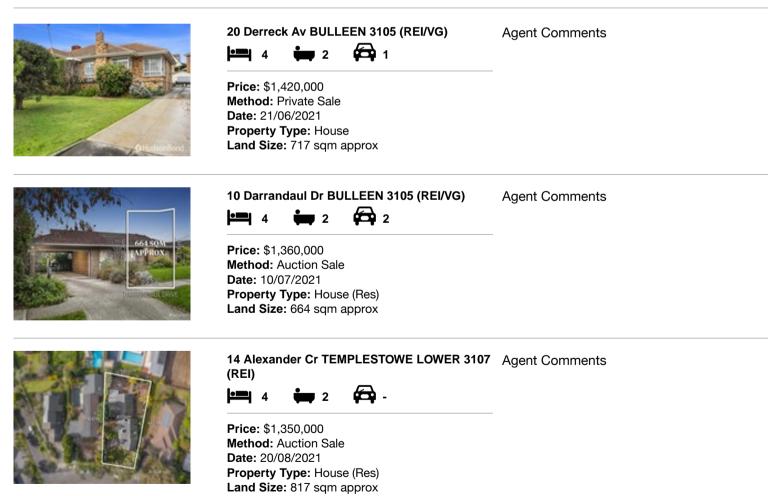

### Comparable property sales (\*Delete A or B below as applicable)

A\* These are the three properties sold within two kilometres of the property for sale in the last six months that the estate agent or agent's representative considers to be most comparable to the property for sale.

| Ad | dress of comparable property           | Price       | Date of sale |
|----|----------------------------------------|-------------|--------------|
| 1  | 20 Derreck Av BULLEEN 3105             | \$1,420,000 | 21/06/2021   |
| 2  | 10 Darrandaul Dr BULLEEN 3105          | \$1,360,000 | 10/07/2021   |
| 3  | 14 Alexander Cr TEMPLESTOWE LOWER 3107 | \$1,350,000 | 20/08/2021   |

# **Comparable Properties**