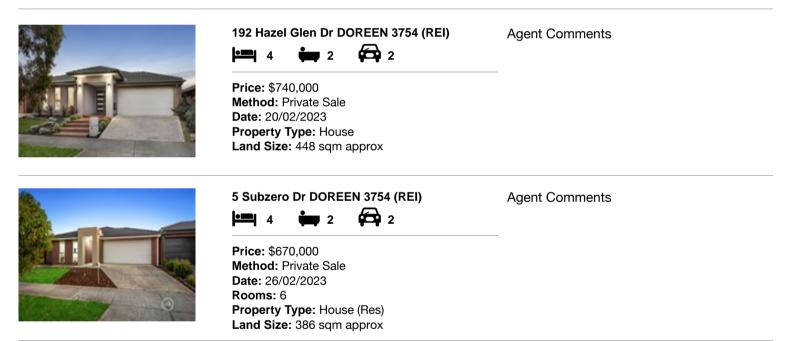

#### Comparable property sales (\*Delete A or B below as applicable)

A\* These are the three properties sold within two kilometres of the property for sale in the last sixmonths that the estate agent or agent's representative considers to be most comparable to the property for sale.

| Ad | dress of comparable property  | Price     | Date of sale |
|----|-------------------------------|-----------|--------------|
| 1  | 192 Hazel Glen Dr DOREEN 3754 | \$740,000 | 20/02/2023   |
| 2  | 5 Subzero Dr DOREEN 3754      | \$670,000 | 26/02/2023   |
| 3  |                               |           |              |