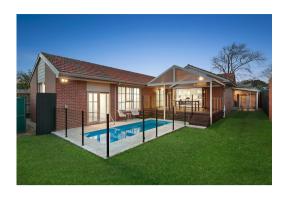

| Add | dress of comparable property  | Price       | Date of sale |
|-----|-------------------------------|-------------|--------------|
| 1   | 21 Marshall Av HIGHETT 3190   | \$1,520,000 | 10/11/2018   |
| 2   | 23 Earlsfield Rd HAMPTON 3188 | \$1,510,000 | 17/12/2018   |
| 3   | 11 Prince St HAMPTON 3188     | \$1,400,000 | 20/11/2018   |

### Comparable Properties

Agent Comments

Rooms: -

Property Type: House (Res) Land Size: 599 sqm approx