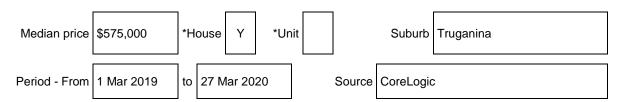

# Statement of Information

#### Sections 47AF of the Estate Agents Act 1980

# **Property offered for sale**

Address 29 Jupiter Drive, Truganina, VIC 3029

## Indicative selling price

| Single price |  | or range between | \$610,000 | & | \$650,000 |
|--------------|--|------------------|-----------|---|-----------|
|--------------|--|------------------|-----------|---|-----------|

### Median sale price



## **Comparable property sales**

These are the three properties sold within Two kilometres of the property for sale in the last 6 months that the estate agent or agent's representative considers to be most comparable to the property for sale.

# Address of comparable property Price Date of sale 1. 10 Astra Avenue, Truganina \$625,500 29/10/2019 2. 9 Everholme Drive, Truganina \$665,000 23/01/2020 3. 76 Monet Drive, Truganina \$675,000 17/03/2020