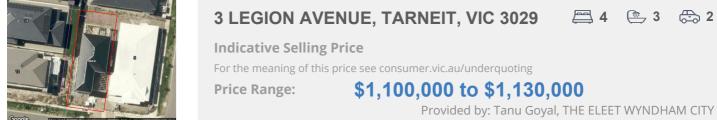

### Property offered for sale

Address Including suburb and postcode

3 LEGION AVENUE, TARNEIT, VIC 3029

### Indicative selling price

For the meaning of this price see consumer.vic.gov.au/underquoting

Price Range:

\$1,100,000 to \$1,130,000