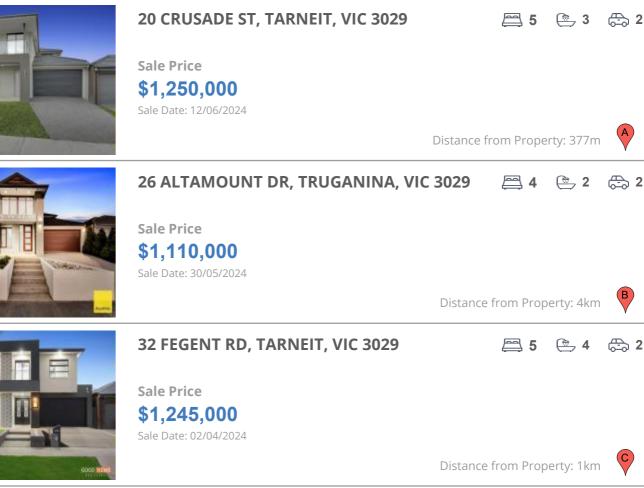

### **COMPARABLE PROPERTIES**

These are the three properties sold within two kilometres of the property for sale in the last six months that the estate agent or agents representative considers to be most comparable to the property for sale.

#### **Comparable property sales**

These are the three properties sold within two kilometres of the property for sale in the last six months that the estate agent or agents representative considers to be most comparable to the property for sale.

| Address of comparable property       | Price       | Date of sale |
|--------------------------------------|-------------|--------------|
| 20 CRUSADE ST, TARNEIT, VIC 3029     | \$1,250,000 | 12/06/2024   |
| 26 ALTAMOUNT DR, TRUGANINA, VIC 3029 | \$1,110,000 | 30/05/2024   |
| 32 FEGENT RD, TARNEIT, VIC 3029      | \$1,245,000 | 02/04/2024   |