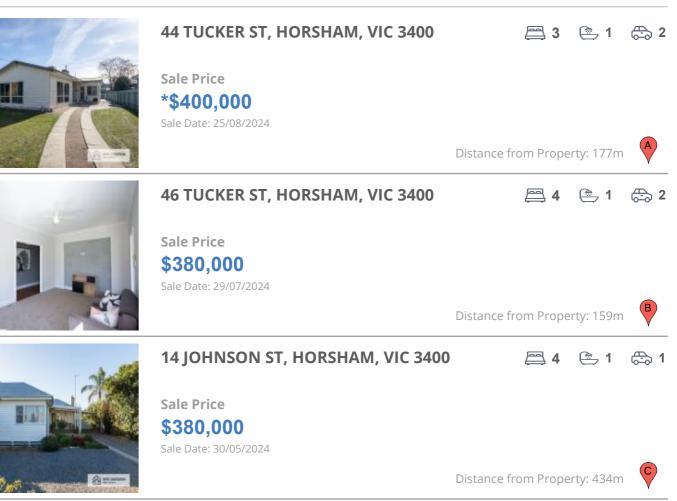

## **COMPARABLE PROPERTIES**

These are the three properties sold within five kilometres of the property for sale in the last 18 months that the estate agent or agent's representative considers to be most comparable to the property for sale.

#### **Comparable property sales**

These are the three properties sold within five kilometres of the property for sale in the last 18 months that the estate agent or agent's representative considers to be most comparable to the property for sale.

| Address of comparable property   | Price      | Date of sale |
|----------------------------------|------------|--------------|
| 44 TUCKER ST, HORSHAM, VIC 3400  | *\$400,000 | 25/08/2024   |
| 46 TUCKER ST, HORSHAM, VIC 3400  | \$380,000  | 29/07/2024   |
| 14 JOHNSON ST, HORSHAM, VIC 3400 | \$380,000  | 30/05/2024   |