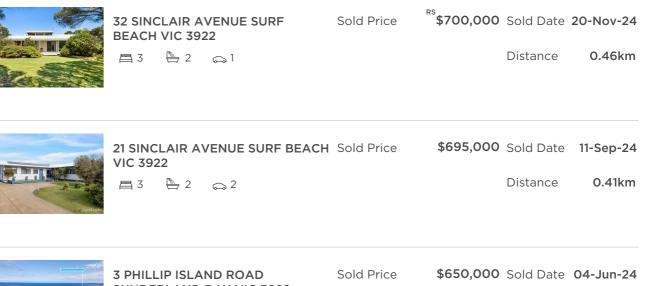

| Address of comparable property                | Price     | Date of sale |  |
|-----------------------------------------------|-----------|--------------|--|
| 32 SINCLAIR AVENUE SURF BEACH VIC 3922        | \$700,000 | 20-Nov-24    |  |
| 21 SINCLAIR AVENUE SURF BEACH VIC 3922        | \$695,000 | 11-Sep-24    |  |
| 3 PHILLIP ISLAND ROAD SUNDERLAND BAY VIC 3922 | \$650,000 | 04-Jun-24    |  |