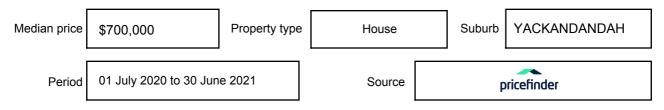

e expressed as a single price, or as a price range with the difference between the upper and lower amounts not more than 10% of the lower amount.

This Statement of Information must be provided to a prospective buyer within two business days of a request and displayed at any open for inspection for the property for sale.

It is recommended that the address of the property being offered for sale be checked at

services.land.vic.gov.au/landchannel/content/addressSearch before being entered in this Statement of Information.

### Property offered for sale

Address Including suburb and postcode

44 ISAACS AVENUE, YACKANDANDAH, VIC 3749

### Indicative selling price

For the meaning of this price see consumer.vic.gov.au/underquoting

Price Range:

\$530,000 to \$550,000

#### Median sale price



#### **Comparable property sales**

The estate agent or agent's representative reasonably believes that fewer than three comparable properties were sold within five kilometres of the property for sale in the last 18 months.

This Statement of Information was prepared on: