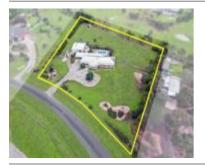

## 24 CULLEN COURT, BANNOCKBURN, VIC 🕮 4 🕒 2

#### Property offered for sale

| Address<br>Including suburb and<br>postcode | 24 CULLEN COURT, BANNOCKBURN, VIC 3331 |
|---------------------------------------------|----------------------------------------|
|---------------------------------------------|----------------------------------------|