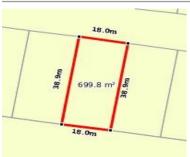

## 8 FORTH COURT, JUNORTOUN, VIC 3551 🕮 - 🕒 -

**Indicative Selling Price** 

For the meaning of this price see consumer.vic.au/underquoting

Price Range:

\$379,000 to \$409,000

Provided by: PRD Real Estate Bendigo, PRD Nationwide Bendigo

## Property offered for sale

Address Including suburb and postcode

8 FORTH COURT, JUNORTOUN, VIC 3551

#### Indicative selling price

For the meaning of this price see consumer.vic.gov.au/underguoting

Price Range: \$379,000 to \$409,000