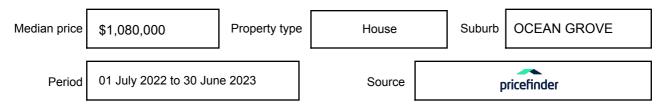

xpressed as a single price, or as a price range with the difference between the upper and lower amounts not more than 10% of the lower amount.

This Statement of Information must be provided to a prospective buyer within two business days of a request and displayed at any open for inspection for the property for sale.

It is recommended that the address of the property being offered for sale be checked at

services.land.vic.gov.au/landchannel/content/addressSearch before being entered in this Statement of Information.

### Property offered for sale

Address Including suburb and postcode

91 EMPRESS BOULEVARD, OCEAN GROVE, VIC 3226

### Indicative selling price

For the meaning of this price see consumer.vic.gov.au/underquoting

Price Range:

\$825,000 to \$895,000

#### Median sale price



#### **Comparable property sales**

These are the three properties sold within five kilometres of the property for sale in the last 18 months that the estate agent or agent's representative considers to be most comparable to the property for sale.

| Address of comparable property          | Price       | Date of sale |
|-----------------------------------------|-------------|--------------|
| 41 CURZON DR, OCEAN GROVE, VIC 3226     | *\$880,000  | 08/08/2023   |
| 3 LAUNCESTON DR, OCEAN GROVE, VIC 3226  | *\$840,000  | 31/07/2023   |
| 16 AMBERWOOD WAY, OCEAN GROVE, VIC 3226 | **\$885,000 | 01/08/2023   |

This Statement of Information was prepared on: 29/