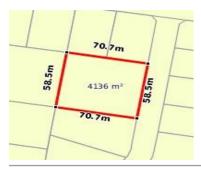

# 26 VINEYARD AVENUE, AVENEL, VIC 3664 🕮 - 🕒 - 😂 -

\$310,000

**Indicative Selling Price** 

For the meaning of this price see consumer.vic.au/underquoting

Single Price: