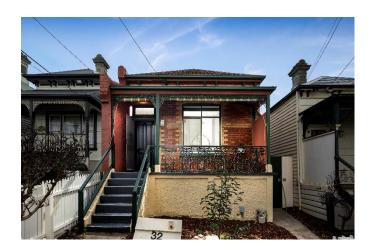

## 32 Darling Street, Moonee Ponds Vic 3039

3 Bed 1 Bath 1 Car

Rooms: 6

Property Type: House (Res) Land Size: 322 sqm approx Indicative Selling Price \$1,100,000 - \$1,200,000 Median House Price

March quarter 2022: \$1,675,000

| Address               |                                          |
|-----------------------|------------------------------------------|
| Including suburb or   | 32 Darling Street, Moonee Ponds Vic 3039 |
| locality and postcode |                                          |

### **Indicative selling price**

For the meaning of this price see consumer.vic.gov.au/underquoting

| Range between    | \$1,100,000                          | &  | \$1,200,000 |
|------------------|--------------------------------------|----|-------------|
| . tange zetireen | <b>4</b> . , . <b>66</b> , <b>66</b> | ٥. | ψ·,=σσ,σσσ  |