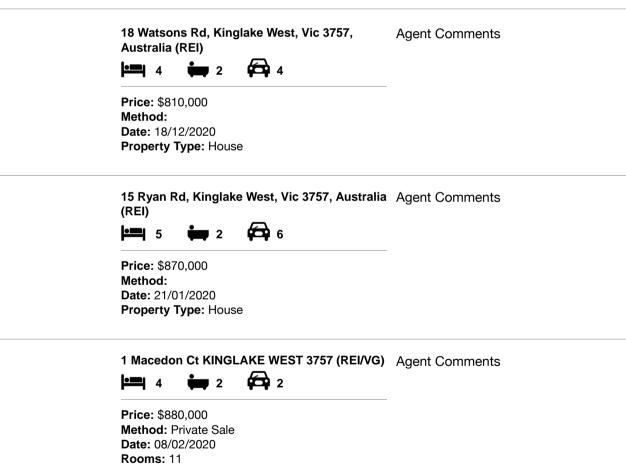

| Ad | dress of comparable property                      | Price     | Date of sale |
|----|---------------------------------------------------|-----------|--------------|
| 1  | 18 Watsons Rd, Kinglake West, Vic 3757, Australia | \$810,000 | 18/12/2020   |
| 2  | 15 Ryan Rd, Kinglake West, Vic 3757, Australia    | \$870,000 | 21/01/2020   |
| 3  | 1 Macedon Ct KINGLAKE WEST 3757                   | \$880,000 | 08/02/2020   |